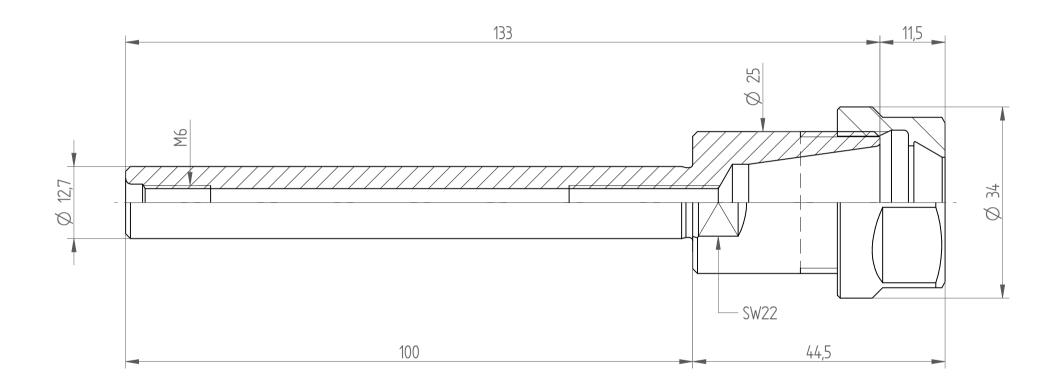

Type : CYL1/2"x100\_ER20

Part No. : **261312061**Date : 15.10.2014

Scale : 1.5:1